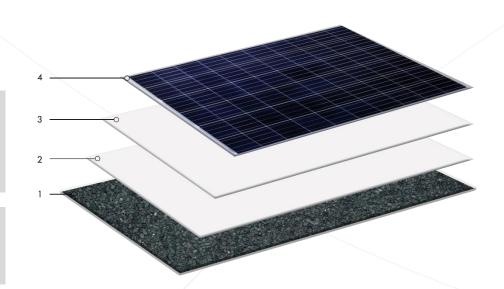

### Most important properties

- Reflective
- Remains elastic
- Extended lifespan of the current roof

- 1. Pre-treat surface correctly
- First layer of Proflect White Roof Coating (± 0,40 kg/m²/layer)
- 3. Second layer of ProFlect White Roof Coating (± 0,40 kg/m<sup>2</sup>/layer)
- 4. Solar Panels (optional)